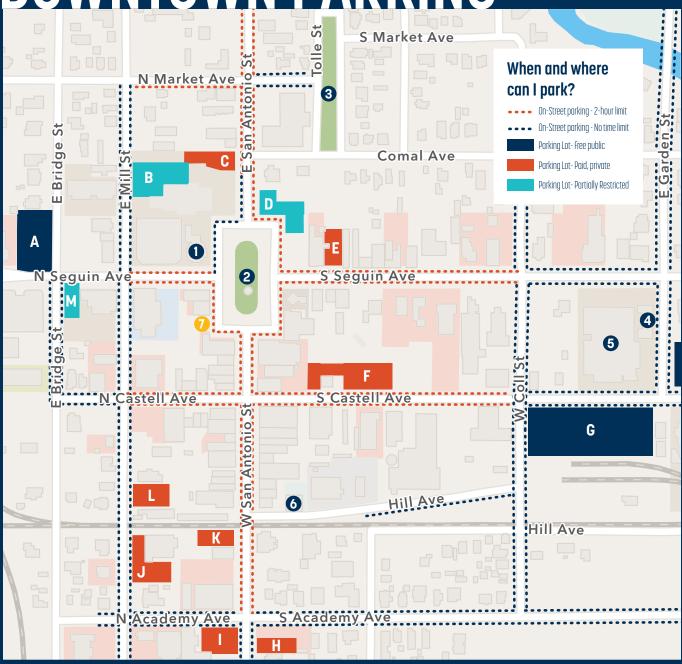

## DOWNTOWN PARKING

## **Parking Lots**

**LOT A** Free, Public Lot

LOT B Free after 5pm, Weekends at County Annex

**LOT C** Pay to Park at Parkhaus

**LOT D** Free, NBU Customers

LOTE Pay to Park, Partially Restricted at Naeglin's

LOT F Pay to Park at Hinmann House

## NOTE: No overnight parking. Signs at lots identify paid, free, or restricted hours.

**LOT G** Free, Public Lot

LOT H Pay to Park at OGL

**LOT I** Pay to Park at Miller & Miller

LOT J Pay to Park, Partially Restricted at Tip Top

LOT K Pay to Park at The Crossing

LOT L Pay to Park at Brauntex Theater

**LOT M** Partially Restricted at Tax Office

## **Landmarks & Destinations**

1 Comal County Courthouse

3 Market Plaza

**5** Civic/Convention Center

2 Main Plaza

4 Visitor Info & Chamber

6 Historic Fire Station

For an interactive map, things to do, shopping, dining, and more information about Downtown New Braunfels, visit